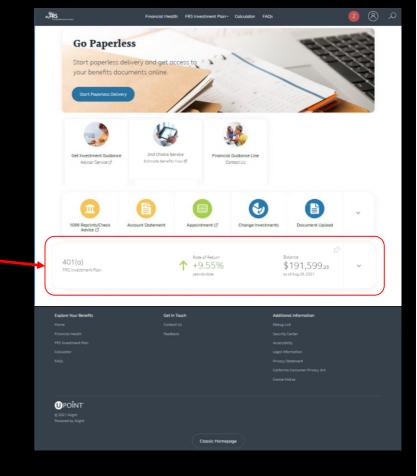

## **Easy Access to Account Information**

• The shortcut cards below have been organized based on how often they are used and are visible based on eligibility. To prioritize a shortcut card to the 1<sup>st</sup> spot click on the tac in the top right corner.

# 401(a) Large Shortcut Card (Closed)

401(a)
FRS Investment Plan

\$191,599.23 as of Aug 26, 2021

# 401(a) Large Shortcut Card (Open)