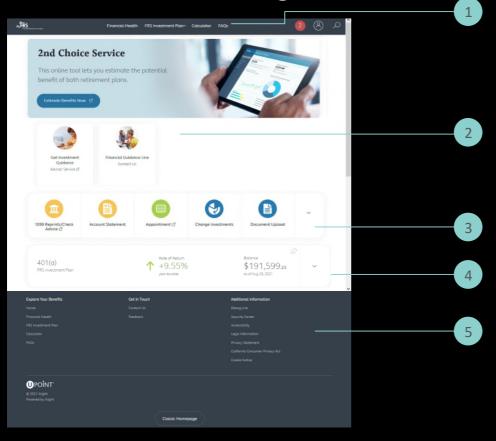

#### Key home page components:

- Mega-menu drives easy access to destinations sitewide.
- 2. Promotions: Data-driven, personalized, prominent calls to and prioritizes your "next best action".
- Shortcut cards: Frequently accessed destinations are prioritized and served up via shortcut cards that display based on what users have available; and can be pinned for additional flexibility.
- 4. Data cards: Feature the most important data prominently on the home page.
- Updated header and footer: Provides additional navigation, supports accessibility.

#### Mega-Menu Header

• Header will be more streamlined, making important information easier to find.

## **Your Profile (Fly Out Menu)**

When hovering over the Your Profile Icon, this Flyout Menu will appear

## **Easy Access to Account Information**

• The shortcut cards below have been organized based on how often they are used and are visible based on eligibility. To prioritize a shortcut card to the 1<sup>st</sup> spot click on the tac in the top right corner.

# **Updated Footer**

Explore Your Benefits

Home
Contact Us
Security Center

FRS Investment Plan
Feedback
Accessibility
Calculator
FAQs
FAQs
Calculator
FAQs
Colicionar
Consumer Privacy Statement
California Consumer Privacy Act
Cookie Notice