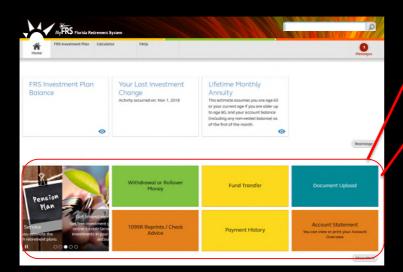

#### **Shortcut Cards**

Balance information will become a larger shortcut card

## Home page tiles

- Home page tiles map to:
  - Header
  - Promotions
  - Shortcut cards

## **Easy Access to Account Information**

• The shortcut cards below have been organized based on how often they are used and are visible based on eligibility. To prioritize a shortcut card to the 1<sup>st</sup> spot click on the tac in the top right corner.