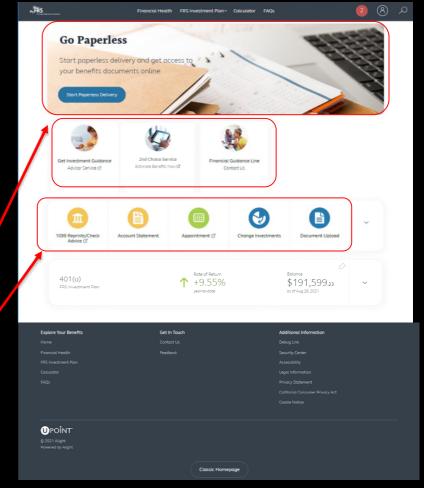

#### Key home page components:

- Mega-menu drives easy access to destinations sitewide.
- 2. Promotions: Data-driven, personalized, prominent calls to and prioritizes your "next best action".
- Shortcut cards: Frequently accessed destinations are prioritized and served up via shortcut cards that display based on what users have available; and can be pinned for additional flexibility.
- 4. Data cards: Feature the most important data prominently on the home page.
- Updated header and footer: Provides additional navigation, supports accessibility.

## **Easy Access to Account Information**

• The shortcut cards below have been organized based on how often they are used and are visible based on eligibility. To prioritize a shortcut card to the 1<sup>st</sup> spot click on the tac in the top right corner.