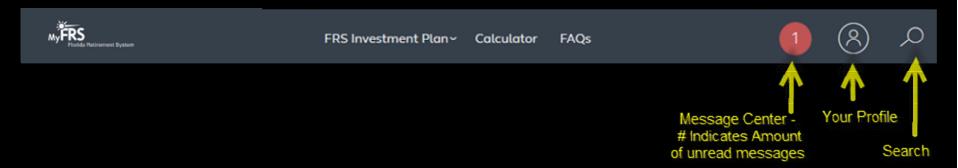

#### Mega-Menu Header

• Header will be more streamlined, making important information easier to find.