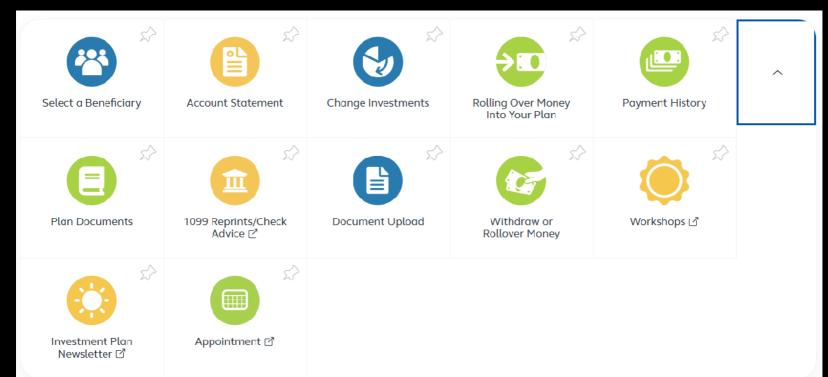

## **Easy Access to Account Information**

• The shortcut cards below have been organized based on how often they are used and are visible based on eligibility. To prioritize a shortcut card to the 1<sup>st</sup> spot click on the tac in the top right corner.