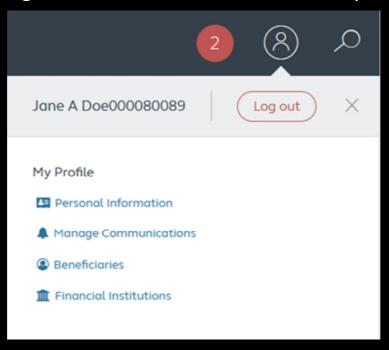

## **Your Profile (Fly Out Menu)**

When hovering over the Your Profile Icon, this Flyout Menu will appear