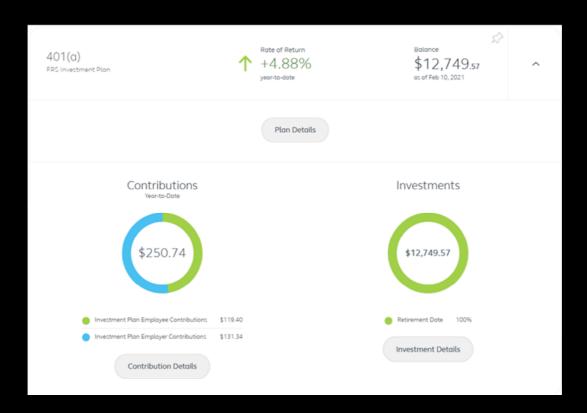

# 401(a) Large Shortcut Card (Closed)

401(a)
FRS Investment Plan

\$191,599.23 as of Aug 26, 2021

# 401(a) Large Shortcut Card (Open)