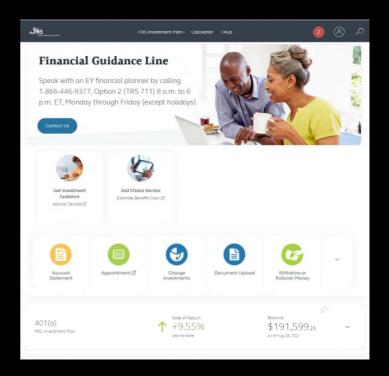

#### **FRS Investment Plan Enhanced Home Page**

The FRS Investment Plan Home Page design is being enhanced to create a simple, personal, and connected experience. One that is visually clean, easy to navigate, and understandable.

#### **New Enhanced Home Page**

#### Key home page components:

- Mega-menu drives easy access to destinations sitewide.
- 2. Promotions: Data-driven, personalized, prominent calls to and prioritizes your "next best action".
- Shortcut cards: Frequently accessed destinations are prioritized and served up via shortcut cards that display based on what users have available; and can be pinned for additional flexibility.
- 4. Data cards: Feature the most important data prominently on the home page.
- Updated header and footer: Provides additional navigation, supports accessibility.