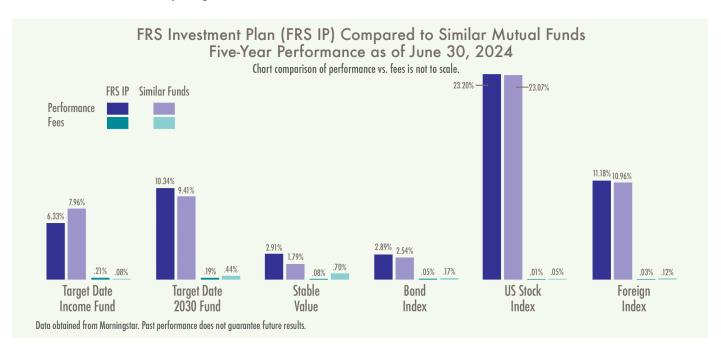

Before you decide to roll your DROP benefits out of the FRS, you should carefully compare fees to ensure that you are not paying excessive amounts for the same services and investments you can receive for less in the Investment Plan. The following chart compares the investment and administrative fees you would pay for comparable investment funds in the Investment Plan versus the fees charged for other similar mutual funds. Performance over a five-year period is also shown.

Why should you care what fees are charged? Because it's your money that pays these expenses, not your employer's or anyone else's. The fees and expenses come straight out of your investment income. See <a href="Investment Expenses and Fees">Investment Expenses and Fees</a> for further information.